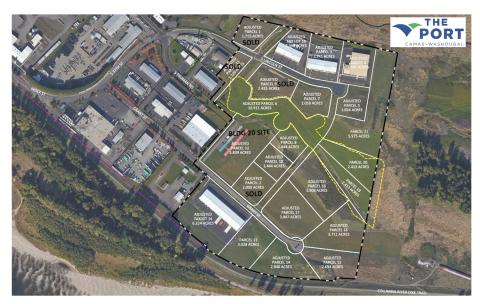

## **Property Features**

- Lot Sizes: 1.44 to 12 acres; flat topography
- Price: \$.65-.85/sf a month building lease; \$1,794.67/acre a month land lease; \$7.90/sf land purchase
- Zoning: Heavy Industrial
- Special: Opportunity Zone property
- City: Washougal
- County: Clark
- State: WA
- Development Standards