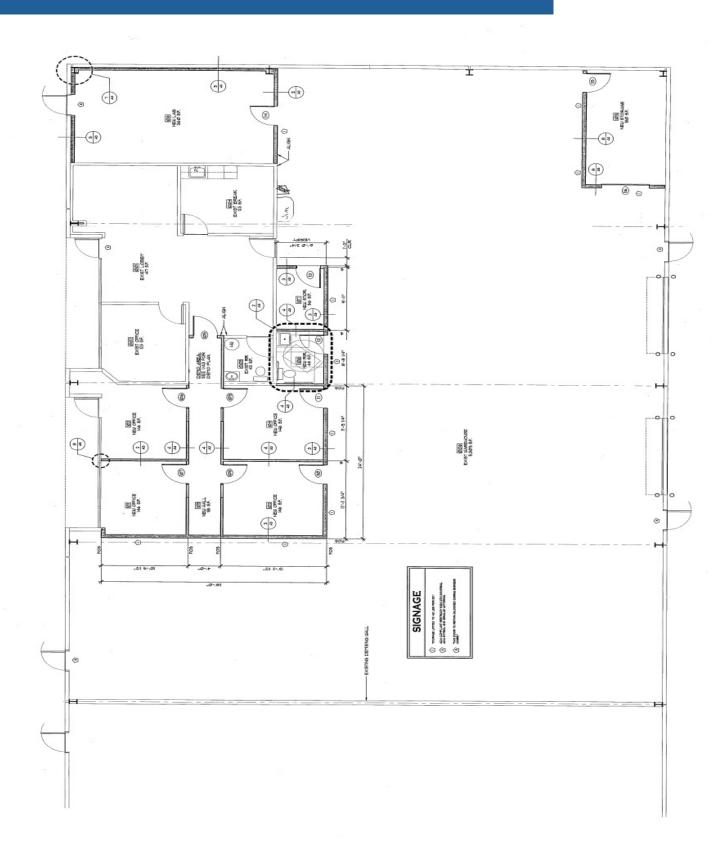

|
| Size:          | 7,333 SF/ 1,735 SF Office                 |
| Year Built:    | 2005                                      |
| Clear Height:  | 18'                                       |
| Drive in Bays: | 2                                         |
| Power:         | 120/240v-single phase<br>480/270v-3 phase |
| Construction:  | Concrete/Metal                            |
| Zoning:        | Heavy Industrial                          |
| Lease Rate:    | Call for rate                             |
| <u> </u>       | <u> </u>                                  |



Located off SR-14, 10 min to I-205 and 15 min to PDX

For more information contact

### **DEREK JAEGER**

Director Business Development and Real Estate (360) 635-3571 | Derek@PortCW.com

# **FLOOR PLAN**