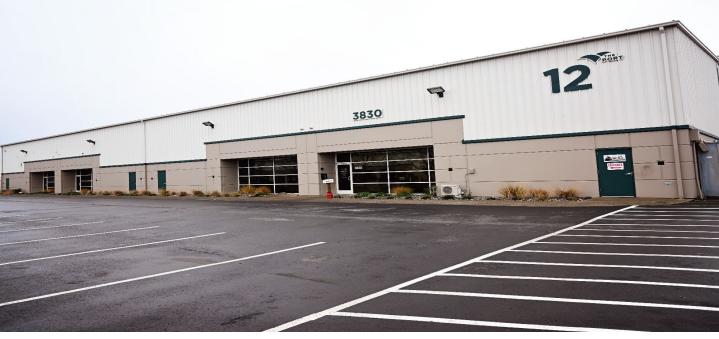

## **Steigerwald Commerce Center**

Building 12, Bays 3 & 4

## 3830 S Truman Street, Washougal, WA 98671

#### **Property Highlights**

|                | <del></del>                               |
|----------------|-------------------------------------------|
| Available:     | Bays 3 & 4                                |
| Size:          | 7,333 SF/ 1,735 SF Office                 |
| Year Built:    | 2005                                      |
| Clear Height:  | 18'                                       |
| Drive in Bays: | 2                                         |
| Power:         | 120/240v-single phase<br>480/270v-3 phase |
| Construction:  | Concrete/Metal                            |
| Zoning:        | Heavy Industrial                          |
| Lease Rate:    | Call for rate                             |
| <u> </u>       | <u> </u>                                  |